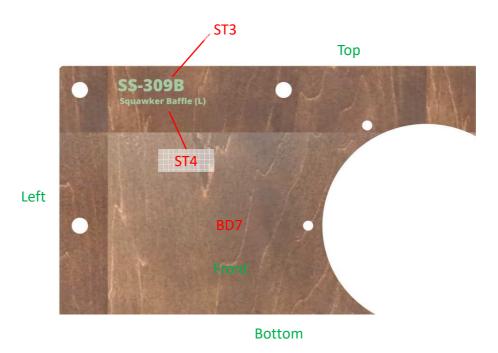

#### \* Stickers

- 1. Affix ST3 ("SS-309B") on the upper-left corner of BD7 (Sub-Baffle).
- **2.** Affix ST4 ("Squawker Baffle (L)" or "Squawker Baffle (R)") just below ST3.