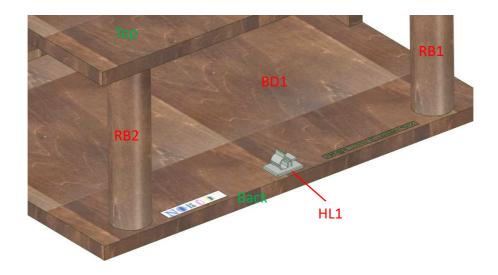

## \* Cable Holder

1. Affix cable holder HL1 (SG Industry S-606) on BD1 (Bottom Panel) as shown in the figure below.

Completed!

Finish 5 / 9