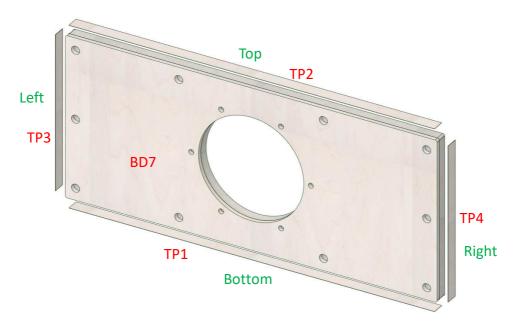

## \* Kerf tape

- 1. Cut kerf tape w/ sissors into two pieces of 12mm x 354mm. ==> TP1 and TP2
- 2. Cut kerf tape w/ sissors into two pieces of 12mm x 154mm. ==> TP3 and TP4
- **3.** Affix TP1-TP4 as shown in the figure below.