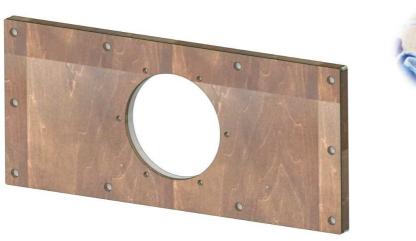

anel) as shown in the figure below.
- 4. Affix ST6 ("DESIGNED & BUILT BY I. MAKINO \*2022") on BD1 (Bottom Panel) as shown in the figu





Finish 4 / 9

SS-309B\_Design.xlsx printed 2023/3/5

## \* Cable Holder

1. Affix cable holder HL1 (SG Industry S-606) on BD1 (Bottom Panel) as shown in the figure below.





Completed!

Finish 5 / 9

# 4. Squawker Baffle

## \* Kerf tape

- 1. Cut kerf tape w/ sissors into two pieces of 12mm x 354mm. ==> TP1 and TP2
- 2. Cut kerf tape w/ sissors into two pieces of 12mm x 154mm. ==> TP3 and TP4
- **3.** Affix TP1-TP4 as shown in the figure below.



#### \* Paint

- 1. Sand w/ #150.
- 2. Paint NeoStain Chocolate.
- 3. Paint clear varnish.
- 4. Sand w/ #320.
- 5. Paint clear varnish
- 6. Sand w/ #1500.
- 7. Polish w/ compound



Same paint as

Sq Box



The back of Sq Baffle needn't be painted!

Finish 6 / 9

#### \* Stickers

- 1. Affix ST3 ("SS-309B") on the upper-left corner of BD7 (Sub-Baffle).
- **2.** Affix ST4 ("Squawker Baffle (L)" or "Squawker Baffle (R)") just below ST3.



## \* Soft Spacer

1. Attach BL1 and BL2 (Soft Spacer) on the back side of BD6 (Baffle) with double-stick tape.



Finish 7 / 9

# Completed!





Finish 8 / 9

SS-309B\_Design.xlsx printed 2023/3/5

### 5. Sticker Design

Print this page on sticker, ELECOM EDT-STSC (A4 transparent).









ST5





ST5





ST3-L, ST4-L

SS-309B Squawker Baffle (L) ST3-R, ST4-R

SS-309B Squawker Baffle (R) Trad

Trad

**SS-309B** Trad Squawker Baffle (L) SS-309B Trad
Squawker Baffle (R)

Trad

Trad

Squawker Module (L)

SS-309B Trad
Squawker Module (R)

Trad

Trad

ST1-L