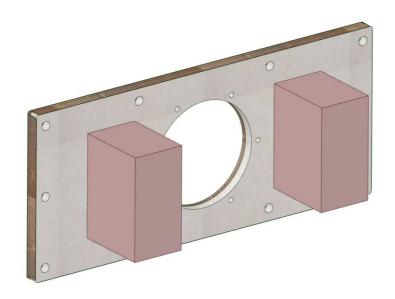

## \* Cable Holder

1. Affix cable holder HL1 (SG Industry S-606) on BD1 (Bottom Panel) as shown in the figure below.

Completed!

Finish 5 / 9