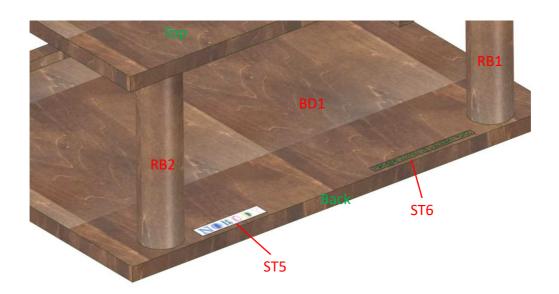

#### \* Stickers

- 1. Affix ST1 ("SS-309B") on the front-left corner of BD3 (Top Panel).
- 2. Affix ST2 ("Squawker Module (L)" or "Squawker Module (R)") just below ST1.
- 3. Affix ST5 (logo of NOBODY) on BD1 (Bottom Panel) as shown in the figure below.
- 4. Affix ST6 ("DESIGNED & BUILT BY I. MAKINO \*2022") on BD1 (Bottom Panel) as shown in the figu