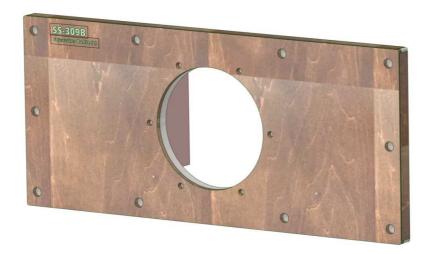

#### \* Stickers

- 1. Affix ST1 ("SS-309B") on the front-left corner of BD3 (Top Panel).
- 2. Affix ST2 ("Squawker Module (L)" or "Squawker Module (R)") just below ST1.
- 3. Affix ST5 (logo of NOBODY) on BD1 (Bottom Panel) as shown in the figure below.
- 4. Affix ST6 ("DESIGNED & BUILT BY I. MAKINO \*2022") on BD1 (Bottom Panel) as shown in the figu

Finish 4 / 9

SS-309B\_Design.xlsx printed 2023/3/5