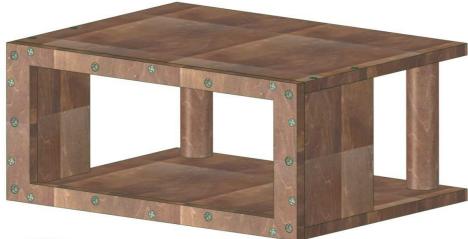

# 3. Squawker Box

#### \* Stickers

- 1. Affix ST1 ("SS-309B") on the front-left corner of BD3 (Top Panel).
- 2. Affix ST2 ("Squawker Module (L)" or "Squawker Module (R)") just below ST1.
- 3. Affix ST5 (logo of NOBODY) on BD1 (Bottom Panel) as shown in the figure below.
- 4. Affix ST6 ("DESIGNED & BUILT BY I. MAKINO \*2022") on BD1 (Bottom Panel) as shown in the figu

## \* Cable Holder

1. Affix cable holder HL1 (SG Industry S-606) on BD1 (Bottom Panel) as shown in the figure below.

Completed!

Finish 5 / 9