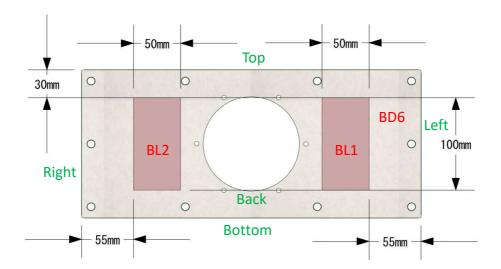

## \* Soft Spacer

1. Attach BL1 and BL2 (Soft Spacer) on the back side of BD6 (Baffle) with double-stick tape.

Finish 7 / 9