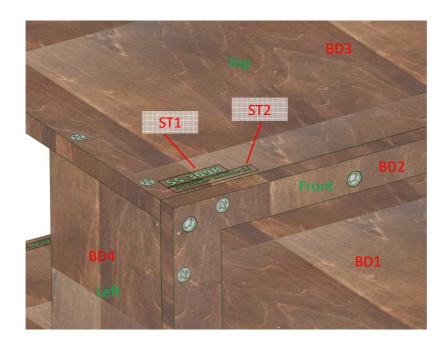

#### \* Stickers

- 1. Affix ST1 ("SS-309B") on the front-left corner of BD3 (Top Panel).
- 2. Affix ST2 ("Squawker Module (L)" or "Squawker Module (R)") just below ST1.
- 3. Affix ST5 (logo of NOBODY) on BD1 (Bottom Panel) as shown in the figure below.
- 4. Affix ST6 ("DESIGNED & BUILT BY I. MAKINO \*2022") on BD1 (Bottom Panel) as shown in the figu