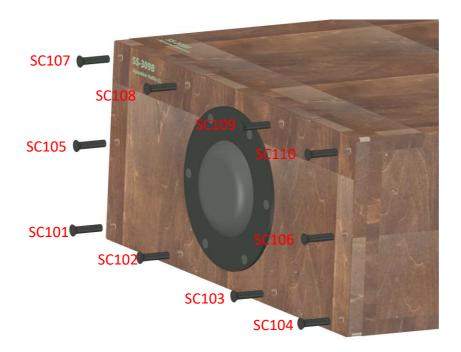

### 1-1. Horn Squawker

Fix horn (Classic Pro H4401) onto Squawker Box with M6 L25 small flat head screws, SC101-SC110.

Final 1 / 3

SS-309B\_Design.xlsx printed 2023/3/5

# \* Fix Squawker Baffle onto Squawker Box

Fix Squawker Baffle onto Squawker Box with M6 L25 small flat head screws, SC101-SC110. The screws are the same ones as used to fix the horn (H4401).

[END OF SHEET]