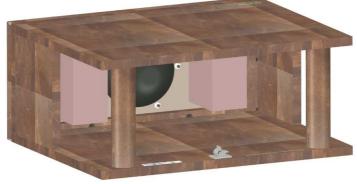

# 1-2. Dome Squawker

\* Fix driver onto Squawker Baffle

Driver: Dayton Audio RS52FN-8

Screw: SC19-SC24: M4 L20 flat head black

Nut: NT11-16: M4

Final 2 / 3

SS-309B\_Design.xlsx printed 2023/3/5

# \* Fix Squawker Baffle onto Squawker Box

Fix Squawker Baffle onto Squawker Box with M6 L25 small flat head screws, SC101-SC110. The screws are the same ones as used to fix the horn (H4401).

[END OF SHEET]