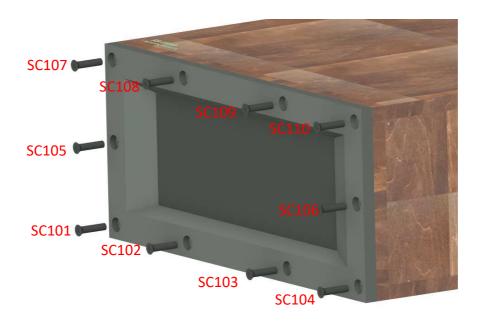

### 1-1. Horn Squawker

Fix horn (Classic Pro H4401) onto Squawker Box with M6 L25 small flat head screws, SC101-SC110.

Final 1 / 3

SS-309B\_Design.xlsx printed 2023/3/5