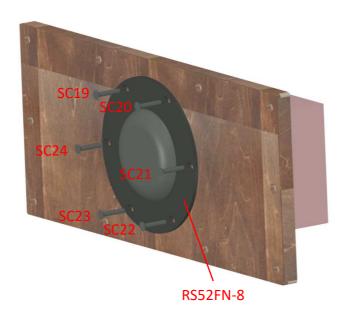

# 1-2. Dome Squawker

\* Fix driver onto Squawker Baffle

Driver: Dayton Audio RS52FN-8

Screw: SC19-SC24: M4 L20 flat head black

Nut: NT11-16: M4

Final 2 / 3

SS-309B\_Design.xlsx printed 2023/3/5