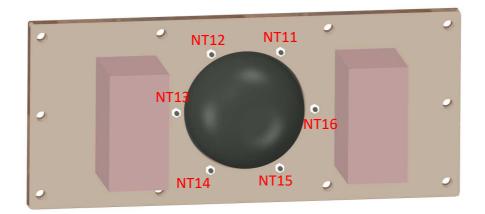

# 1-2. Dome Squawker

\* Fix driver onto Squawker Baffle

Driver: Dayton Audio RS52FN-8

Screw: SC19-SC24: M4 L20 flat head black

Nut: NT11-16: M4

Final 2 / 3

SS-309B\_Design.xlsx printed 2023/3/5