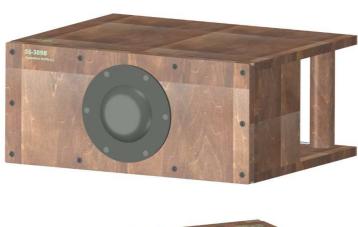

### 1-1. Horn Squawker

Fix horn (Classic Pro H4401) onto Squawker Box with M6 L25 small flat head screws, SC101-SC110.

Final 1 / 3

SS-309B\_Design.xlsx printed 2023/3/5