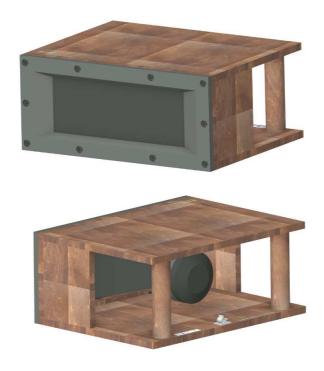

# \* Fix Squawker Baffle onto Squawker Box

Fix Squawker Baffle onto Squawker Box with M6 L25 small flat head screws, SC101-SC110. The screws are the same ones as used to fix the horn (H4401).

[END OF SHEET]