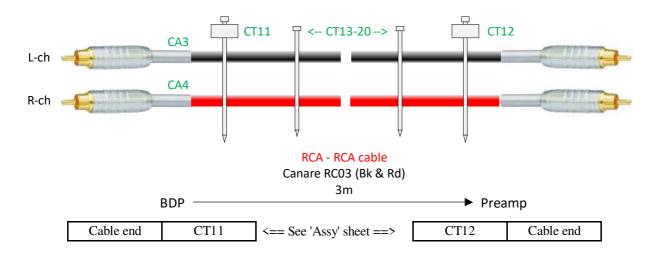

2021/10/26



## DAC to Preamp: CB1

RCA plug <==> RCA plug, unbalanced, 1.5m



# Preamp to DAR: CB2

RCA plug <==> RCA plug, unbalanced, 2m



## DAR to Preamp: CB3

RCA plug <==> RCA plug, unbalanced, 1.8m



#### **BDP to Preamp: CB4**

RCA plug <==> RCA plug, unbalanced, 3m



#### Preamp to Network: CB5

RCA plug <==> XLR plug, unbalanced, 3m



# Network to Tweeter/Squawker Amp: CB6, CB7

XLR jack <==> XLR plug, balanced, 1m, 2 pairs



# Network to Master Volume: CB8, CB9

XLR jack <==> XLR plug, balanced, 1.5m



### Master Volume to Woofer Amp: CB10, CB11

RCA plug <==> RCA plug, unbalanced, 1.8m



#### Network to Tweeter Amp: CB12

XLR jack <==> RCA plug, unbalanced, 1.5m This cable is for temporary use.



### Network to Squawker Amp: CB13

XLR jack <==> RCA plug, unbalanced, 1.5m This cable is for temporary use.



# Network to Woofer Amp: CB14, CB15

XLR jack <==> RCA plug, unbalanced, 1.5m This cable is for temporary use.



#### [END OF DOCUMENT]