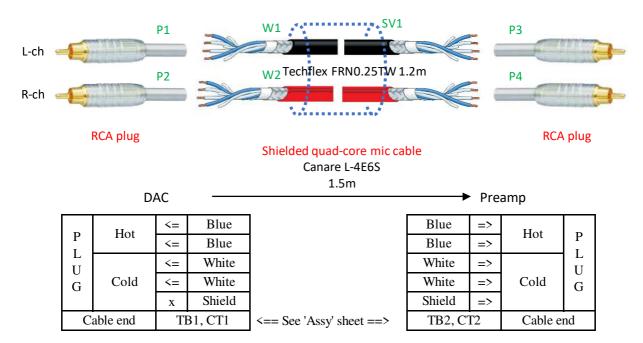

2021/10/26



## DAC to Preamp: CB1

RCA plug <==> RCA plug, unbalanced, 1.5m



# Preamp to DAR: CB2

RCA plug <==> RCA plug, unbalanced, 2m



## DAR to Preamp: CB3

RCA plug <==> RCA plug, unbalanced, 1.8m



#### **BDP to Preamp: CB4**

RCA plug <==> RCA plug, unbalanced, 3m



#### Preamp to Network: CB5

RCA plug <==> XLR plug, unbalanced, 3m



# Network to Tweeter/Squawker Amp: CB6, CB7

XLR jack <==> XLR plug, balanced, 1m, 2 pairs



# Network to Master Volume: CB8, CB9

XLR jack <==> XLR plug, balanced, 1.5m



### Master Volume to Woofer Amp: CB10, CB11

RCA plug <==> RCA plug, unbalanced, 1.8m



#### Network to Tweeter Amp: CB12

XLR jack <==> RCA plug, unbalanced, 1.5m This cable is for temporary use.



### Network to Squawker Amp: CB13

XLR jack <==> RCA plug, unbalanced, 1.5m This cable is for temporary use.



# Network to Woofer Amp: CB14, CB15

X