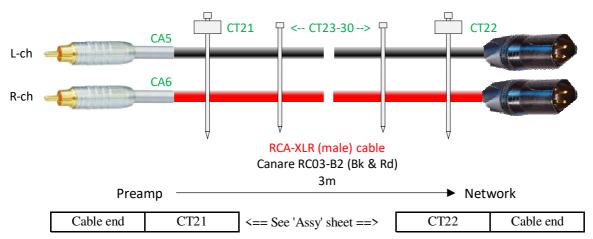

2021/10/26



## DAC to Preamp: CB1

RCA plug <==> RCA plug, unbalanced, 1.5m



# Preamp to DAR: CB2

RCA plug <==> RCA plug, unbalanced, 2m



## DAR to Preamp: CB3

RCA plug <==> RCA plug, unbalanced, 1.8m



#### **BDP to Preamp: CB4**

RCA plug <==> RCA plug, unbalanced, 3m



#### Preamp to Network: CB5

RCA plug <==> XLR plug, unbalanced, 3m



# Network to Tweeter/Squawker Amp: CB6, CB7

XLR jack <==> XLR plug, balanced, 1m, 2 pairs



# Network to Master Volume: CB8, CB9

XLR jack <==> XLR plug, balanced, 1.5m



### Master Volume to Woofer Amp: CB10, CB11

RCA plug <==> RCA plug, unbalanced, 1.8m



#### Network to Tweeter Amp: CB12

XLR jack <==> RCA plug, unbalanced, 1.5m This cable is for temporary use.



### Network to Squawker Amp: CB13

XLR jack <==> RCA plug, unbalanced, 1.5m This cable is for temporary use.



# Network to Woofer Amp: CB14, CB15

XLR jack <==> RCA plug, unbalanced, 1.5m This cable is for temporary use.



#### [END OF DOCUMENT]