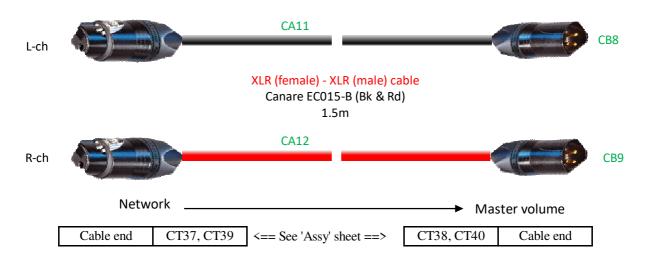

2021/10/26



## DAC to Preamp: CB1

RCA plug <==> RCA plug, unbalanced, 1.5m



# Preamp to DAR: CB2

RCA plug <==> RCA plug, unbalanced, 2m



## DAR to Preamp: CB3

RCA plug <==> RCA plug, unbalanced, 1.8m



#### **BDP to Preamp: CB4**

RCA plug <==> RCA plug, unbalanced, 3m



#### Preamp to Network: CB5

RCA plug <==> XLR plug, unbalanced, 3m



# Network to Tweeter/Squawker Amp: CB6, CB7

XLR jack <==> XLR plug, balanced, 1m, 2 pairs



# Network to Master Volume: CB8, CB9

XLR jack <==> XLR plug, balanced, 1.5m



### Master Volume to Woofer Amp: CB10, CB11

RCA plug <==> RCA plug, unbalanced, 1.8m



#### Network to Tweeter Amp: CB12

XLR jack <==> RCA plug, unbalanced, 1.5m This cable is for temporary use.



### Network to Squawker Amp: CB13

XLR jack <==> RCA plug, unbalanced, 1.5m This cable is for temporary use.



# Network to Woofer Amp: CB14, CB15

XLR jack <==> RCA plug, unbalanced, 1.5m This cable is for temporary use.



#### [END OF DOCUMENT]