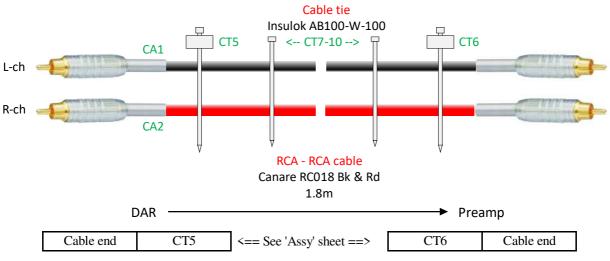

2021/10/26



## DAC to Preamp: CB1

RCA plug <==> RCA plug, unbalanced, 1.5m



# Preamp to DAR: CB2

RCA plug <==> RCA plug, unbalanced, 2m



## DAR to Preamp: CB3

RCA plug <==> RCA plug, unbalanced, 1.8m



#### **BDP to Preamp: CB4**

RCA plug <==> RCA plug, unbalanced, 3m



#### Preamp to Network: CB5

RCA plug <==> XLR plug, unbalanced, 3m



# Network to Tweeter/Squawker Amp: CB6, CB7

XLR jack <==> XLR plug, balanced, 1m, 2 pairs



# Network to Master Volume: CB8, CB9

XLR jack <==> XLR plug, balanced, 1.5m



### Master Volume to Woofer Amp: CB10, CB11

RCA plug <==> RCA plug, unbalanced, 1.8m



#### Network to Tweeter Amp: CB12

XLR jack <==> RCA plug, unbalanced, 1.5m This cable is for temporary use.



### Network to Squawker Amp: CB13

XLR jack <==> RCA plug, unbalanced, 1.5m This cable is for temporary use.



# Network to Woofer Amp: CB14, CB15

XLR jack <==> RCA plug, unbalanced, 1.5m This cable is for temporary use.



#### [END OF DOCUMENT]