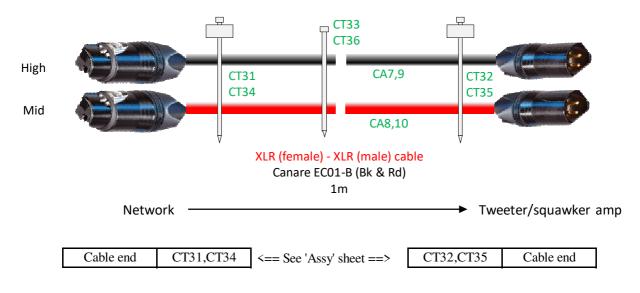

# Network to Tweeter/Squawker Amp: CB6, CB7

XLR jack <==> XLR plug, balanced, 1m, 2 pairs