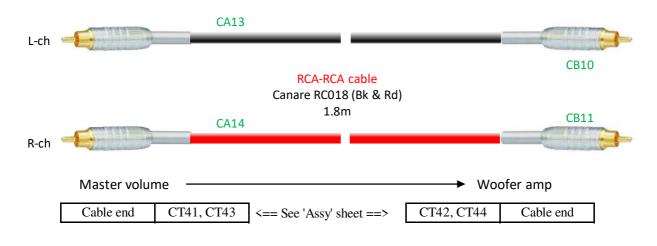

### Master Volume to Woofer Amp: CB10, CB11

RCA plug <==> RCA plug, unbalanced, 1.8m