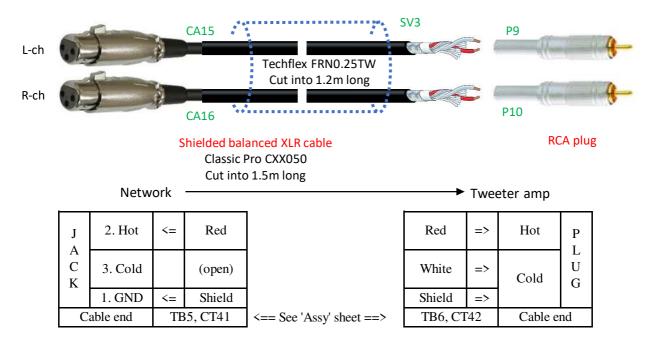

#### Network to Tweeter Amp: CB12

XLR jack <==> RCA plug, unbalanced, 1.5m This cable is for temporary use.