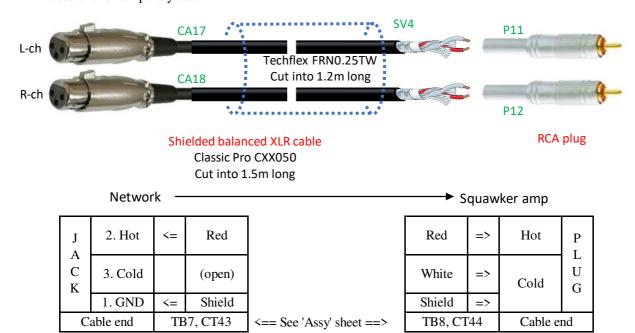

### Network to Squawker Amp: CB13

XLR jack <==> RCA plug, unbalanced, 1.5m This cable is for temporary use.