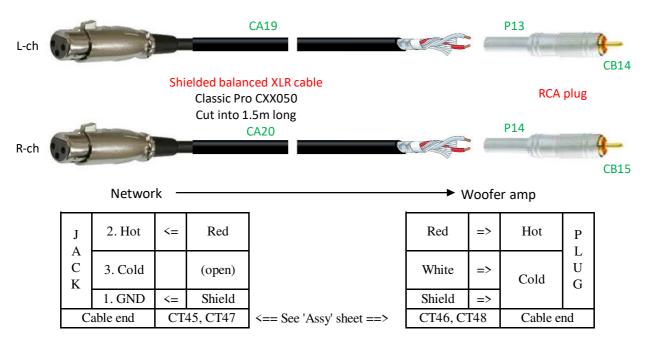

# Network to Woofer Amp: CB14, CB15

XLR jack <==> RCA plug, unbalanced, 1.5m This cable is for temporary use.