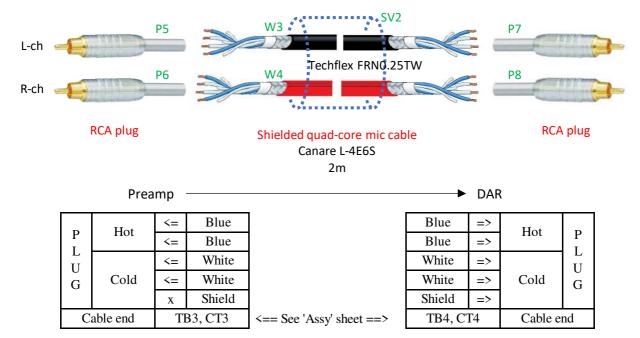

2021/10/26



## DAC to Preamp: CB1

RCA plug <==> RCA plug, unbalanced, 1.5m



# Preamp to DAR: CB2

RCA plug <==> RCA plug, unbalanced, 2m



## DAR to Preamp: CB3

RCA plug <==> RCA plug, unbalanced, 1.8m



#### **BDP to Preamp: CB4**

RCA plug <==> RCA plug, unbalanced, 3m



#### Preamp to Network: CB5

RCA plug <==> XLR plug, unbalanced, 3m



# Network to Tweeter/Squawker Amp: CB6, CB7

XLR jack <==> XLR plug, balanced, 1m, 2 pairs



# Network to Master Volume: CB8, CB9

XLR jack <==> XLR plug, balanced, 1.5m



### Master Volume to Woofer Amp: CB10, CB11

RCA plug <==> RCA plug, unbalanced, 1.8m



#### Network to Tweeter Amp: CB12

XLR jack <==> RCA plug, unbalanced, 1.5m This cable is for temporary use.



### Network to Squawker Amp: CB13

XLR jack <==> RCA plug, unbalanced, 1.5m This cable is for temporary use.



# Network to Woofer Amp: CB14, CB15

XLR jack <==> RCA plug, unbalanced, 1.5m This cable is for tempor